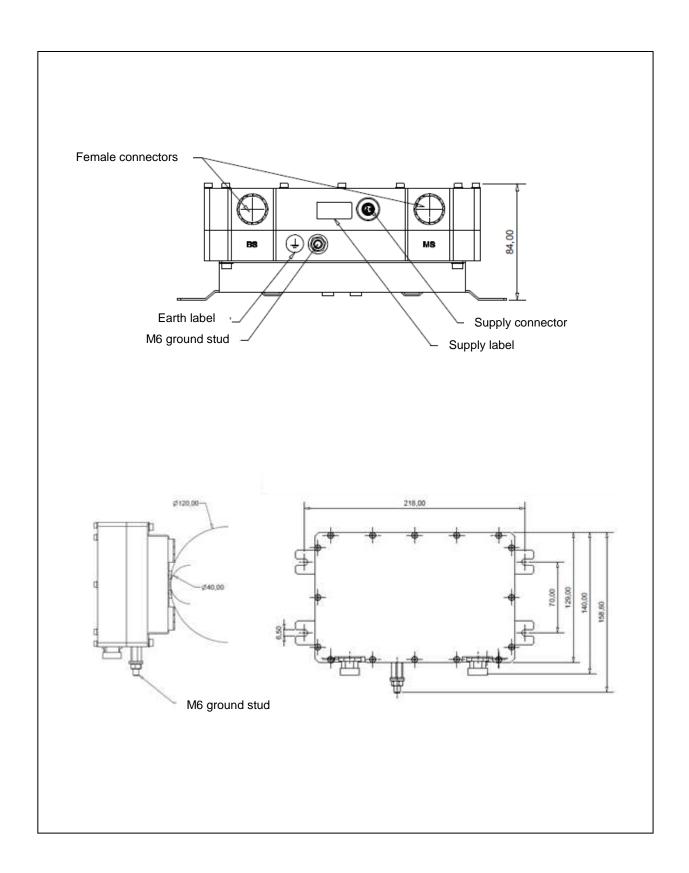

Very compact and light, the micro- repeater can be installed anywhere, with maximum discretion. The product is declined under several references for the different bands Tetra / Tetrapol available.

| <b>▲ TECHNICAL AND MECHANICAL FEATURES</b> |                                                                                                          |                                                                                                          |
|--------------------------------------------|----------------------------------------------------------------------------------------------------------|----------------------------------------------------------------------------------------------------------|
| RF Features                                | Uplink                                                                                                   | Downlink                                                                                                 |
| Frequency band                             | 380 to 385 MHz<br>385 to 390 MHz<br>410 to 415 MHz<br>415 to 420 MHz<br>450 to 455 MHz<br>455 to 460 MHz | 390 to 395 MHz<br>395 to 400 MHz<br>420 to 425 MHz<br>425 to 430 MHz<br>460 to 465 MHz<br>465 to 470 MHz |
| Ripple in band                             | 5 MHz                                                                                                    |                                                                                                          |
| Gain                                       | + 30 dB                                                                                                  |                                                                                                          |
| Nominal output power                       | 1 carrier                                                                                                | +10 dBm                                                                                                  |
|                                            | 2 carriers                                                                                               | +7 dBm                                                                                                   |
|                                            | 3-4 carriers                                                                                             | +4 dBm                                                                                                   |
|                                            | 8 carriers                                                                                               | +1 dBm                                                                                                   |
| Supply                                     | Plug in                                                                                                  |                                                                                                          |
| Consumption                                | 4 W                                                                                                      |                                                                                                          |
| Servitudes                                 | 159 x 235x 84 mm                                                                                         |                                                                                                          |
| Weight                                     | 1750 grs                                                                                                 |                                                                                                          |
| Connectors                                 | N_Female                                                                                                 |                                                                                                          |
| Protection class                           | IP 34                                                                                                    |                                                                                                          |
| Temperature range                          | -10°C to +45 °C                                                                                          |                                                                                                          |
| Cooling                                    | Natural convection                                                                                       |                                                                                                          |